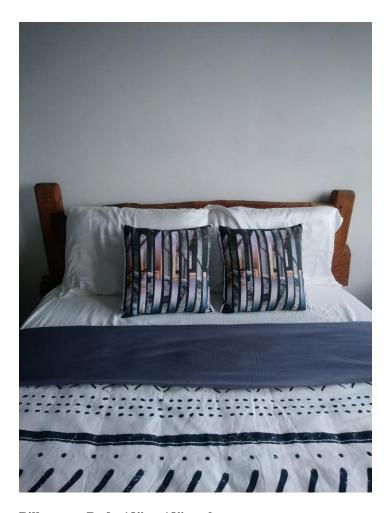

Pillows on Bed, 17" x 17" each

Bedspread with matching throw pillow. 55" x 76". Sizes available for twin, full, queen.

INSTAGRAM: LNOZICK.ART.DESIGN