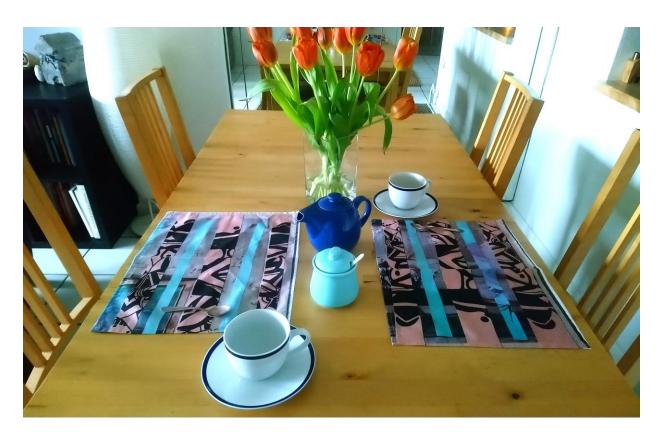

As a living action, I have begun printing these images on fabric, on a larger scale, and using them to create handmade pillows, tablecloths, placemats, and bedspreads.

Any image of any of the collages, or for that matter, any of my map drawings, can be printed for tablecloths small 30" x 40" or large 42" x 70", pillows, any size, and can also do bedspreads, curtains, or other items. All textiles are washable in cold water and air dry.

Tablecloth, large 42" x 70".

Tablecloth, small. 30"x 40".

**Placemats,** 13" x 17".

Pillows, 12" each.

**Placemats,** 13" x 17".

**Placemats,** 13" x 17".

**Placemats,** 13" x 17".

Pillows on Bed, 18" x 18" each