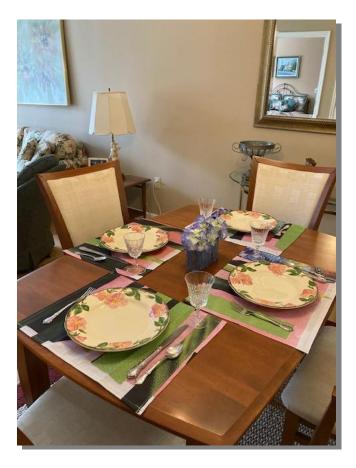

Tablecloth, large 42" x 70".

Tablecloth, small. 30"x 40".

**Placemats,** 13" x 17".

Pillows, 12" each.

**Placemats,** 13" x 17".

**Placemats,** 13" x 17".

**Placemats,** 13" x 17".

Pillows on Bed, 18" x 18" each