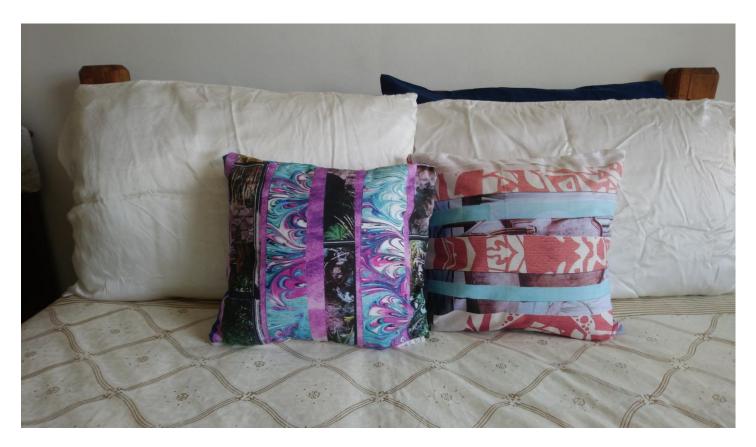

Tablecloth, large 42" x 70".

Tablecloth, small. 30"x 40".

**Placemats,** 13" x 17".

Pillows, 12" each.

**Placemats,** 13" x 17".

**Placemats,** 13" x 17".

**Placemats,** 13" x 17".

Pillows on Bed, 18" x 18" each

Pillows on Bed, 17" x 17" each

Bedspread with matching throw pillow. 55" x 76". Sizes available for twin, full, queen.

INSTAGRAM: LNOZICK.ART.DESIGN