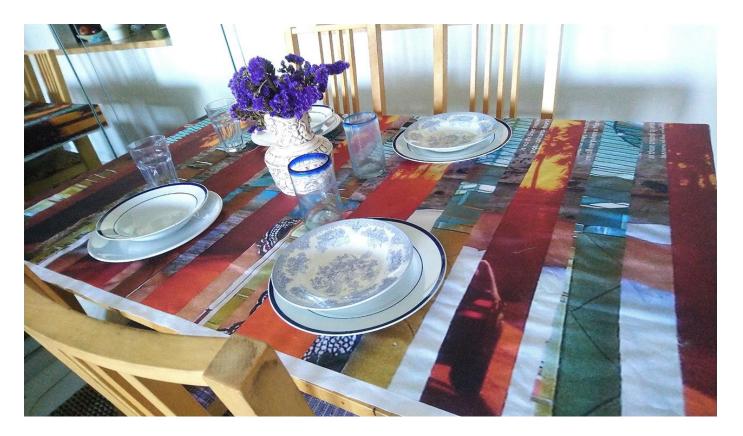

As a living action, I have begun printing these images on fabric, on a larger scale, and using them to create handmade pillows, tablecloths, placemats, and bedspreads.

Any image of any of the collages, or for that matter, any of my map drawings, can be printed for tablecloths small 30" x 40" or large 42" x 70", pillows, any size, and can also do bedspreads, curtains, or other items. All textiles are washable in cold water and air dry.

Tablecloth, large 42" x 70".

Tablecloth, small. 30"x 40".

**Placemats,** 13" x 17".

Pillows, 12" each.

**Placemats,** 13" x 17".

**Placemats,** 13" x 17".

**Placemats,** 13" x 17".

Pillows on Bed, 18" x 18" each