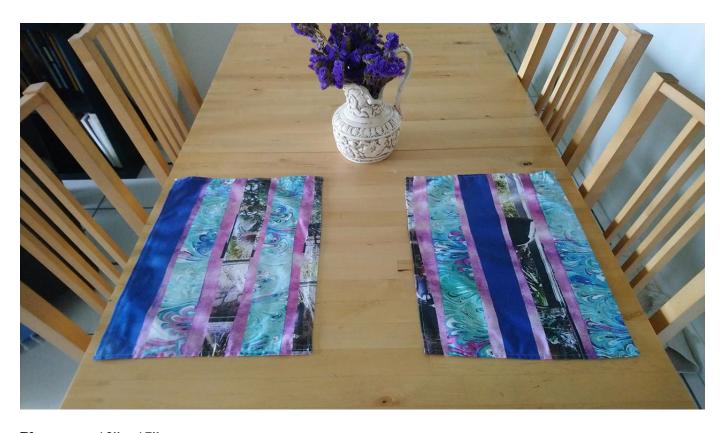

Tablecloth, large 42" x 70".

Tablecloth, small. 30"x 40".

**Placemats,** 13" x 17".

Pillows, 12" each.

**Placemats,** 13" x 17".

**Placemats,** 13" x 17".

**Placemats,** 13" x 17".

Pillows on Bed, 18" x 18" each