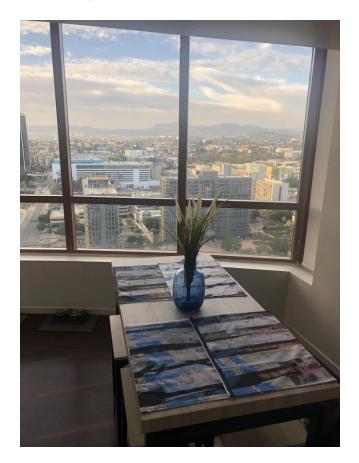

Tablecloth, large 42" x 70".

Tablecloth, small. 30"x 40".

**Placemats,** 13" x 17".

Pillows, 12" each.

**Placemats,** 13" x 17".

**Placemats,** 13" x 17".

**Placemats,** 13" x 17".

Pillows on Bed, 18" x 18" each