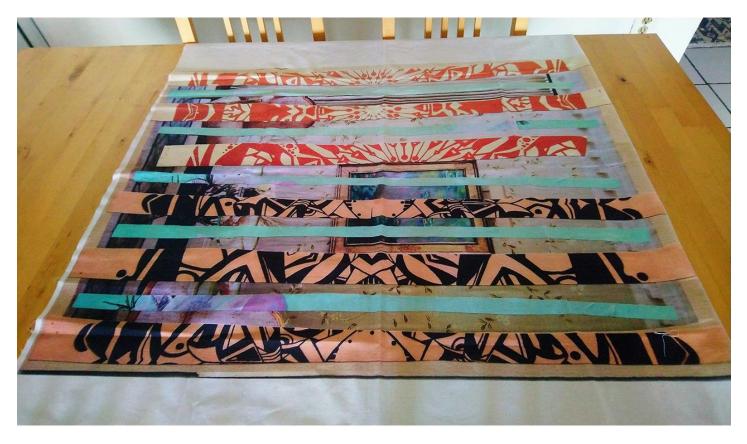

Tablecloth, large 42" x 70".

Tablecloth, small. 30"x 40".

**Placemats,** 13" x 17".

Pillows, 12" each.

**Placemats,** 13" x 17".

**Placemats,** 13" x 17".

**Placemats,** 13" x 17".

Pillows on Bed, 18" x 18" each