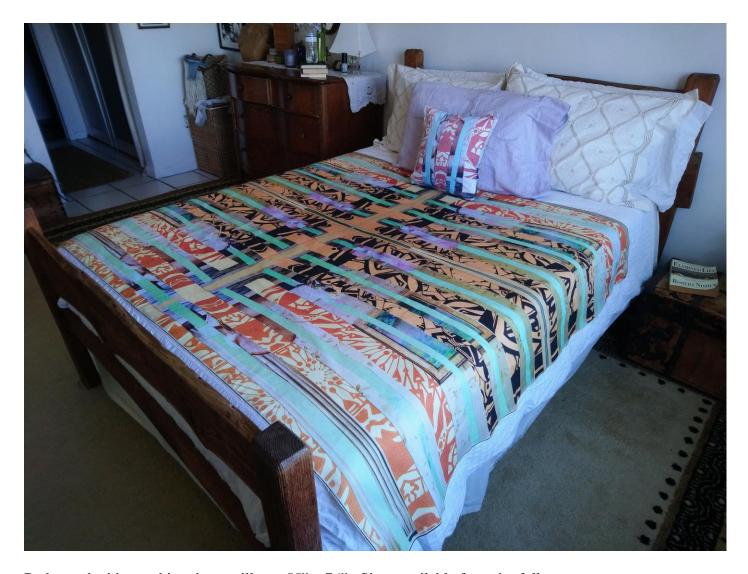

Pillows on Bed, 17" x 17" each

Bedspread with matching throw pillow. 55" x 76". Sizes available for twin, full, queen.

INSTAGRAM: LNOZICK.ART.DESIGN