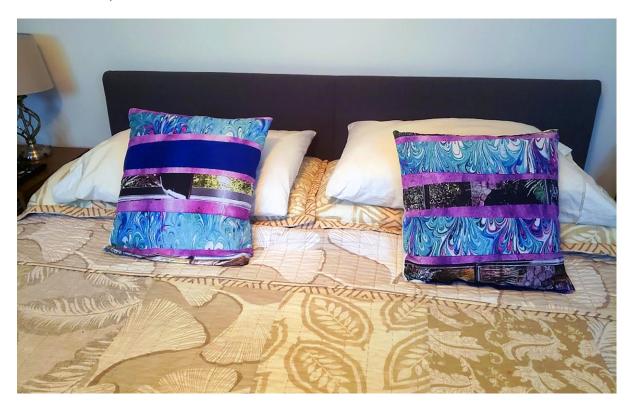

Tablecloth, large 42" x 70".

Tablecloth, small. 30"x 40".

**Placemats,** 13" x 17".

Pillows, 12" each.

**Placemats,** 13" x 17".

**Placemats,** 13" x 17".

**Placemats,** 13" x 17".

Pillows on Bed, 18" x 18" each